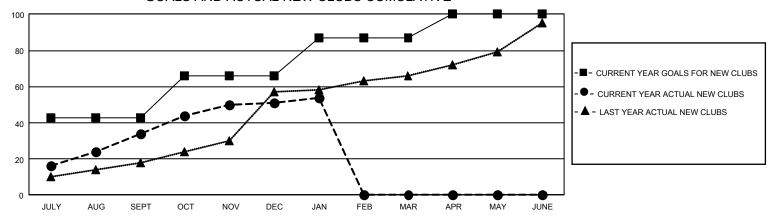

## GMT Constitutional Area 6, Group G

REPORT DOES NOT INCLUDE CLUBS IN UNDISTRICTED AREAS.

| Clubs                        |               |           |               |  |  |  |  |
|------------------------------|---------------|-----------|---------------|--|--|--|--|
| RESULTS FOR 2021-2022        |               |           |               |  |  |  |  |
| QUARTER                      | NEW CLUB GOAL | NEW CLUBS | DROPPED CLUBS |  |  |  |  |
| JULY/AUG/SEPT<br>OCT/NOV/DEC | 129<br>69     | 34<br>17  | 11<br>22      |  |  |  |  |
| JAN/FEB/MAR<br>APR/MAY/JUNE  | 63<br>39      | 3<br>0    | 1<br>0        |  |  |  |  |

## GOALS AND ACTUAL NEW CLUBS CUMULATIVE