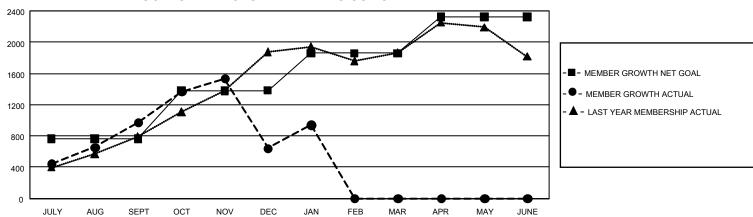

| Members               |                           |                         |                                              |  |  |  |  |  |  |
|-----------------------|---------------------------|-------------------------|----------------------------------------------|--|--|--|--|--|--|
| RESULTS FOR 2021-2022 |                           |                         |                                              |  |  |  |  |  |  |
| QUARTER               | MEMBER GROWTH NET<br>GOAL | MEMBER GROWTH<br>ACTUAL | DROPPED MEMBERS ACTUAL (including transfers) |  |  |  |  |  |  |
| JULY/AUG/SE           | EPT 765                   | 1,640                   | 600                                          |  |  |  |  |  |  |
| OCT/NOV/DE            | C 616                     | 964                     | 1,255                                        |  |  |  |  |  |  |
| JAN/FEB/MAF           | R 477                     | 390                     | 52                                           |  |  |  |  |  |  |
| APR/MAY/JUI           | NE 463                    | 0                       | 0                                            |  |  |  |  |  |  |

## GOALS AND ACTUAL MEMBERS CUMULATIVE

| DROPPED CLUBS: 34 |       | 337 CLUBS OF 704 ADDED 1<br>OR MORE NEW MEMBERS | GENDER DISTRIBUTION                  |                 |
|-------------------|-------|-------------------------------------------------|--------------------------------------|-----------------|
|                   |       |                                                 | MALE                                 | 15,732 (73.40%) |
|                   |       |                                                 | FEMALE                               | 5,700 (26.60%)  |
| DROPPED MEMBERS   |       |                                                 | NON BINARY                           | 0 (0.00%)       |
| DECEASED          | 60    |                                                 | PREFER NOT TO ANSWER                 | 0 (0.00%)       |
| CLUB CANCELLED    | 647   |                                                 | TOTAL FAMILY UNIT MEMBERS 8,42       |                 |
| OTHER             | 1,199 | CLICK HERE FOR                                  |                                      | -,              |
| TOTAL             | 1,906 | CUMULATIVE MEMBERSHIP DATA                      | FAMILY MEMBERS PAYING HALF DUES 4,65 |                 |